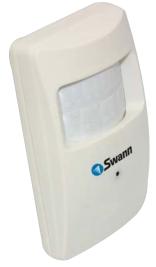

## Dummy PIR Camera Hidden Monitoring & Surveillance

Color CCD camera concealed in a PIR sensor

- Additional safety & reassurance for your home or office
- Fool the most sophisticated criminals
- High resolution CCD images for peace of mind

**IMPORTANT** This is not a real PIR Sensor

Dummy PIR Camera

Hidden Monitoring & Surveillance

Color CCD camera concealed in a PIR sensor

Use the Swann Imitation PIR Camera in conjunction with your real PIRs to add video surveillance covertly to your security system. The high quality color CCD sensor provides crystal clear images to your TV, video or DVR. Monitor your home or commercial premises without alerting the thieves or intruders.